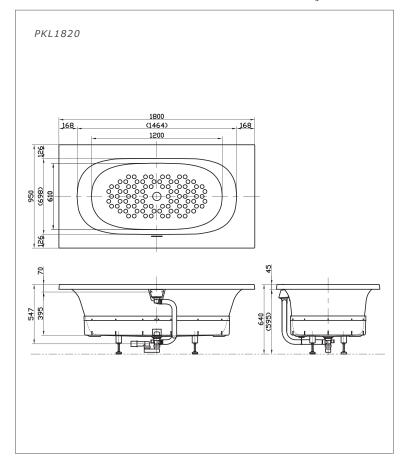

### PKL1820

### Specifications

| Size            | : 1800WX950DX640H mm     |
|-----------------|--------------------------|
| Material        | : Hybrid epoxy resin     |
|                 | (LUMINIST)               |
| Actual Capacity | : 300L(to overflow line) |
| Pop-up Waste    | : Included               |
| Power Rating    | : 100~240V,50/60Hz       |